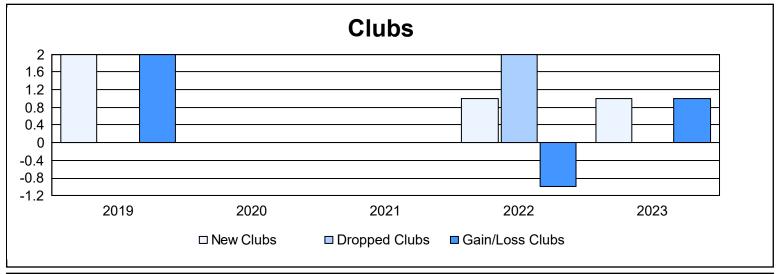

District 63 As of June 2023 Cumulative

| Year      | New<br>Clubs | Dropped<br>Clubs | Gain/<br>Loss<br>Clubs | New<br>Members | Charter<br>Members | Reinstate<br>Members | Transfer<br>Members | Total<br>Member<br>Added | Total<br>Members<br>Dropped | Gain/<br>Loss<br>Members |
|-----------|--------------|------------------|------------------------|----------------|--------------------|----------------------|---------------------|--------------------------|-----------------------------|--------------------------|
| 2018-2019 | 2            | 0                | 2                      | 57             | 46                 | 2                    | 1                   | 106                      | 78                          | 28                       |
| 2019-2020 | 0            | 0                | 0                      | 29             | 2                  | 3                    | 2                   | 36                       | 47                          | -11                      |
| 2020-2021 | 0            | 0                | 0                      | 63             | 1                  | 1                    | 2                   | 67                       | 66                          | 1                        |
| 2021-2022 | 1            | 2                | -1                     | 45             | 22                 | 0                    | 9                   | 76                       | 62                          | 14                       |
| 2022-2023 | 1            | 0                | 1                      | 60             | 26                 | 0                    | 5                   | 91                       | 58                          | 33                       |
| Average   | 1            | 0                | 0                      | 51             | 19                 | 1                    | 4                   | 75                       | 62                          | 13                       |