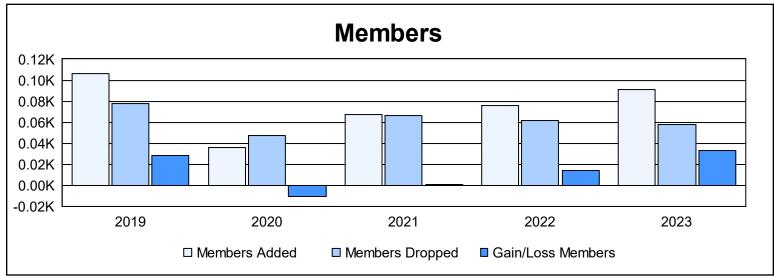

District 63 As of June 2023 Cumulative

| Year      | New<br>Clubs | Dropped<br>Clubs | Gain/<br>Loss<br>Clubs | New<br>Members | Charter<br>Members | Reinstate<br>Members | Transfer<br>Members | Total<br>Member<br>Added | Total<br>Members<br>Dropped | Gain/<br>Loss<br>Members |
|-----------|--------------|------------------|------------------------|----------------|--------------------|----------------------|---------------------|--------------------------|-----------------------------|--------------------------|
| 2018-2019 | 2            | 0                | 2                      | 57             | 46                 | 2                    | 1                   | 106                      | 78                          | 28                       |
| 2019-2020 | 0            | 0                | 0                      | 29             | 2                  | 3                    | 2                   | 36                       | 47                          | -11                      |
| 2020-2021 | 0            | 0                | 0                      | 63             | 1                  | 1                    | 2                   | 67                       | 66                          | 1                        |
| 2021-2022 | 1            | 2                | -1                     | 45             | 22                 | 0                    | 9                   | 76                       | 62                          | 14                       |
| 2022-2023 | 1            | 0                | 1                      | 60             | 26                 | 0                    | 5                   | 91                       | 58                          | 33                       |
| Average   | 1            | 0                | 0                      | 51             | 19                 | 1                    | 4                   | 75                       | 62                          | 13                       |